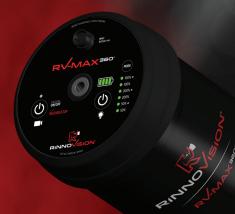

# **FEATURES**

# **Powerful Light Module**

- High-quality and high-performance LED lighting
- 6600 Lumens
- Six light modes
- Extra spotlight for side pipe inspection