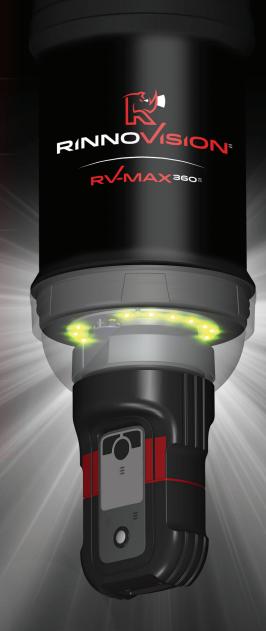

#### 360° Camera

- High resolution 360° virtual reality camera
- Generates 4K MP4 video files
- Post guards for impact protection
- Provided with a tablet and software to drive camera and enter NASSCO fields

# **Powerful Light Module**

- High-quality and high-performance LED lighting
- 6600 Lumens
- Six light modes
- Extra spotlight for side pipe inspection

### **Ruggedized Design**

- Working temperature: -20°C to +40°C
- Storage temperature: -20°C to +50°C
- IP68 water & dust resistance
- Shock resistant
- 9.5 lbs with pole / 20 lbs with tripod