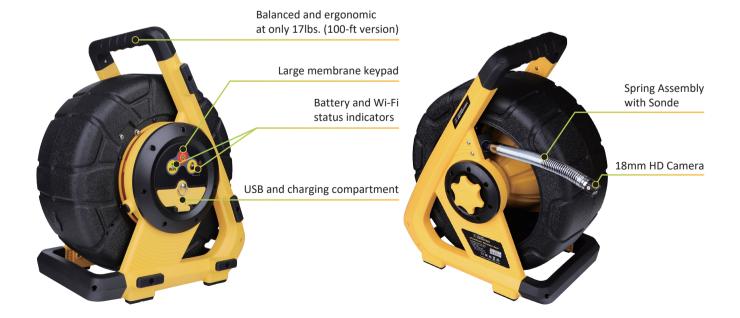

The vCamDrain features a Wi-Fi reel controlled by the vCam Mobile Controller (VMC) app. When connected to the reel by Wi-Fi, the VMC app controls the camera lights, distance counter reset, sonde and text writer. The app shows the reel's Wi-Fi, battery, and charging status. Recording can be done directly to the app and instantly shared or copied to the reel's USB port.

The reel is powered by internal Li-ion batteries, which provide consistent, clean, long-life power. A six-hour charge will provide 12 hours of power with intermittent sonde use.

The VMC app controls all the reel functions Files are organized in the searchable gallery