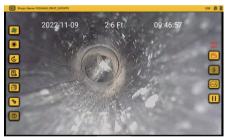

The vCamDrain features a Wi-Fi reel controlled by the vCam Mobile Controller (VMC) app. When connected to the reel by Wi-Fi, the VMC app controls the camera lights, distance counter reset, sonde and text writer. The app shows the reel's Wi-Fi, battery, and charging status. Recording can be done directly to the app and instantly shared or copied to the reel's USB port.

The stainless-steel 0.70" (18mm) diameter HD camera with a sapphire lens and ultra-bright LEDs produces a crisp, clear image of the pipe's interior. The 9mm custom pushrod provides a delicate balance of flexibility and pushing strength usable in lines from 1.5 to 3 inches. The drag-resistant nylon jacketing allows it to navigate multiple bends, tight turns, p-traps, and most toilet traps. Both camera head and spring assembly with built-in 512Hz frequency sonde are field serviceable.