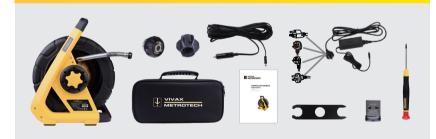

:        | 70-feet @ 15lbs / 6.8 kg, 100-feet @ 17lbs / 7.7 kg.                                       |
| Construction:  | High impact ABS injection molded housing                                                   |
| Pushrod:       | 9mm pushrod x 70-feet / 21m or 100-feet / 30m                                              |
| Display:       | Per the mobile device running the vCam Mobile Controller app                               |
| Battery life:  | Internal Lithium-ion rechargeable battery provides 12 hours of life from a six hour charge |
| Sonde:         | Selectable 512Hz, 640Hz or 33kHz                                                           |
| Environmental: | IP65 and NEMA 4                                                                            |

### What's in the box



#### **Local Vivax-Metrotech Distributor:**

#### **Recommended Locators**



vLoc3-Cam

## **Popular Accessories**



**Tablet Holder Adapter** 



2.25" Guide Skid



**Reel Carry Bag** 

#### **Vivax-Metrotech Corporation**

3251 Olcott Street, Santa Clara, CA 95054, USA

T/Free: 1-800-446-3392 Tel: +1-408-734-3880 www.vivax-metrotech.com

Tag us on social media @vivax\_metrotech