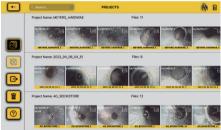

The reel is powered by internal Li-ion batteries, which provide consistent, clean, long-life power. A six-hour charge will provide 12 hours of power with intermittent sonde use.

The VMC app controls all the reel functions Files are organized in the searchable gallery